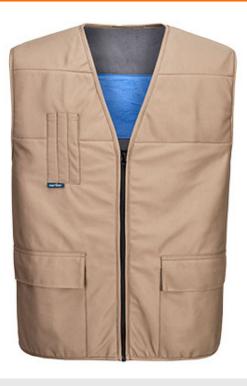

# CV28 - Cooling Vest

**Collection:** Cooling Vests **Range:** All Weather Protection

Shell Fabric: 100% Polyester, Tricot, 120g

**Outer Carton: 48** 

## **Product information**

Portwest's cooling vest is designed from material made specifically for body cooling. This construction is to help counter the harmful effects of heat stress. The vest lowers body temperature and can be re-cooled in minutes which offers hours of cooling without compromising mobility. The fit of this vest is designed to clear your waist, providing ease when sitting or standing.

## **Features**

- · Wicking, cooling and drying capabilities
- Cooling mesh fabric for increased breathability
- Keeps wearer cool for up to 8 hours
- Quick activation process when soaked in cold water
- Lightweight and comfortable
- ullet 3 pockets for ample storage
- Pen pocket
- Two lower patch pockets
- · New style