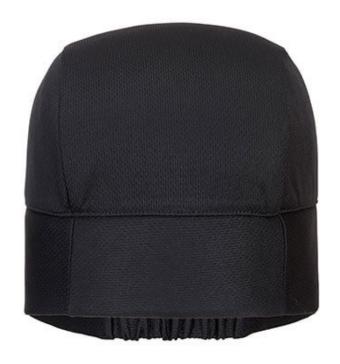

# CV11 - Cooling Crown Beanie

**Collection:** Cooling Accessories **Range:** All Weather Protection

Shell Fabric: 100% Polyester, Bird Eye Knit, 140g

Inner Pack: 12 Outer Carton: 144

### **Product information**

Comfortable and lightweight, the Cooling Crown Beanie is designed to help prevent heat stress and includes an elasticated back for improved fit. Can be worn under any helmet or hat without compromising mobility while offering hours of cooling comfort.

### **Features**

- · Wicking, cooling and drying capabilities
- Lightweight and comfortable
- Elasticated back panel
- Keeps wearer cool for up to 8 hours
- Soak in water to activate