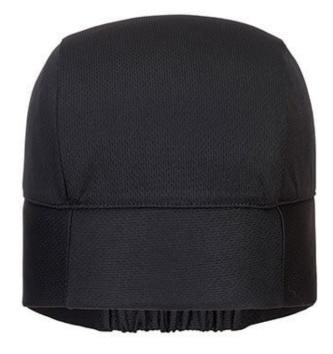

## **CV11 - Cooling Crown Beanie**

Collection: Cooling Accessories Range: All Weather Protection Shell Fabric: 100% Polyester, Bird Eye Knit, 140g Inner Pack: 12 Outer Carton: 144

## **Product information**

Comfortable and lightweight, the Cooling Crown Beanie is designed to help prevent heat stress and includes an elasticated back for improved fit. Can be worn under any helmet or hat without compromising mobility while offering hours of cooling comfort.

#### **Features**

- Wicking, cooling and drying capabilities
- Lightweight and comfortable
- Elasticated back panel
- Keeps wearer cool for up to 8 hours
- Avoid contact with the eyes. In case of contact with eyes, rinse with plenty of water for 15 minutes. If irritation persists, seek medical advice.
- Soak in water to activate