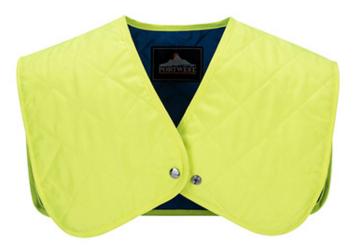

# CV10 - Cooling Shoulder Insert

**Collection:** Cooling Accessories **Range:** All Weather Protection **Shell Fabric:** 100% Polyester, 140g

Inner Pack: 12 Outer Carton: 144

### **Product information**

Activated by simply submerging in water, the cooling shoulder insert reduces core temperature, while protecting the skin from sun and heat.

### **Features**

- · Lightweight and comfortable
- Ring snap front for easy opening
- Keeps wearer cool for up to 8 hours
- · Wicking, cooling and drying capabilities
- Soak in water to activate