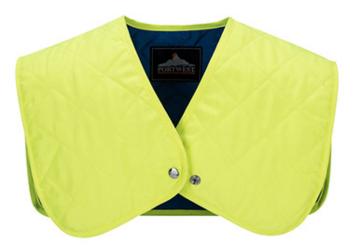

## **CV10 - Cooling Shoulder Insert**

Collection: Cooling Accessories Range: All Weather Protection Shell Fabric: 100% Polyester, 140g Inner Pack: 12 Outer Carton: 144

#### **Product information**

Activated by simply submerging in water, the cooling shoulder insert reduces core temperature, while protecting the skin from sun and heat.

#### Features

- Lightweight and comfortable
- Ring stud front for easy opening
- Keeps wearer cool for up to 8 hours
- Wicking, cooling and drying capabilities
- Soak in water to activate