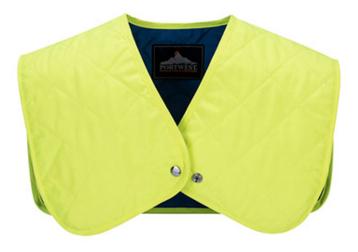

# CV10 - Cooling Shoulder Insert

**Collection:** Cooling Accessories **Range:** All Weather Protection **Shell Fabric:** 100% Polyester, 140g

Inner Pack: 12 Outer Carton: 144

### **Product information**

Activated by simply submerging in water, the cooling shoulder insert reduces core temperature, while protecting the skin from sun and heat.

### **Features**

- · Lightweight and comfortable
- Ring stud front for easy opening
- Keeps wearer cool for up to 8 hours
- · Wicking, cooling and drying capabilities
- Soak in water to activate