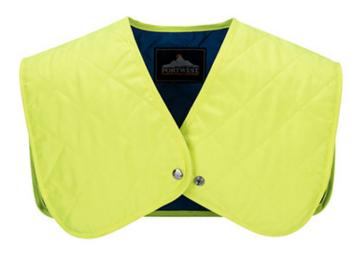

## CV10 - Cooling Shoulder Insert

**Collection:** Cooling Accessories **Range:** All Weather Protection **Shell Fabric:** 100% Polyester, 140g

Inner Pack: 12 Outer Carton: 144

#### **Product information**

Activated by simply submerging in water, the cooling shoulder insert reduces core temperature, while protecting the skin from sun and heat.

#### **Features**

- · Lightweight and comfortable
- Ring stud front for easy opening
- Keeps wearer cool for up to 8 hours
- · Wicking, cooling and drying capabilities
- Soak in water to activate