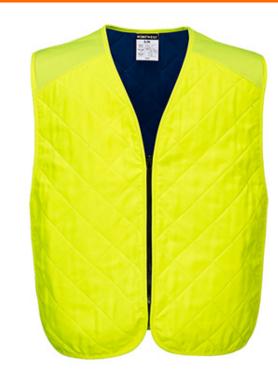

# **CV09 - Cooling Evaporative Vest**

**Collection:** Cooling Vests **Range:** All Weather Protection **Shell Fabric:** 100% Polyester, 140g **Outer Carton:** 48

### **Product information**

Constructed with super absorbent fibres, this cooling vest is designed to keep workers cool for hours. Lightweight and easy to activate, the Cooling Evaporative Vest will keep the wearer cool without wetting the clothes underneath.

### Features

- Lightweight and comfortable
- Cooling mesh fabric for increased breathability
- · Keeps wearer cool for up to 8 hours
- Wicking, cooling and drying capabilities
- Soak in water to activate
- CE certified
- UKCA marked