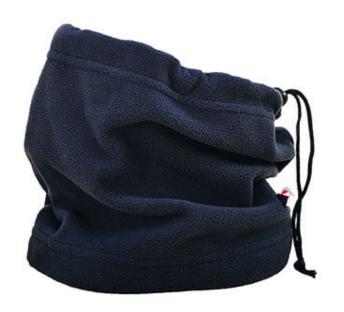

### **Product information**

This classic fleece neck tube is great value and is essential winter kit. The soft fleece fabric has high warmth to weight ratio. The neck tube fits snugly, providing optimum warmth and comfort to the wearer.