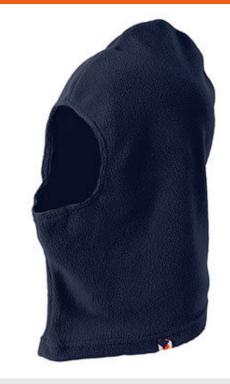

# CS26 - Fleece Balaclava

Collection: Rainwear Accessories Range: All Weather Protection Shell Fabric: 100% Polyester, Anti-Pill Finish Fleece, 275g Inner Pack: 20 Outer Carton: 160

## **Product information**

This fleece Balaclava is great value and is essential to any winter kit. The soft fleece fabric protects the head and face in harsh weather conditions.

### Features

- $\bullet$  Heavy weight polar fleece with anti-pill finish for added warmth and comfort
- Wind resistant to protect against wind chill
- Retail tag which aids presentation for retail sales