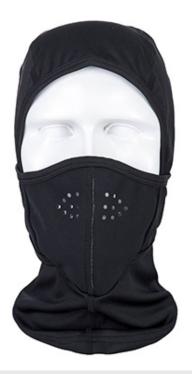

#### **Product information**

The CS23 Balaclava is designed to be flexible in how it is worn. Using stretchy polyester elastane fabric, it fits tightly to the head while allowing for ease of movement. Perforated holes at the breathable mouth guard allows for a comfortable wear.

## **Features**

- 4-way stretch fabric for ease of movement and added comfort
- Perforated holes at breathable mouthguard allows for a comfortable wear
- This product is highly versatile and can be worn in a number of different ways
- Retail tag which aids presentation for retail sales