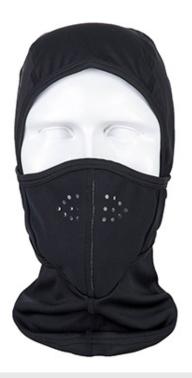

#### **Product information**

The CS23 Balaclava is designed to be flexible in how it is worn. Using stretchy polyester elastane fabric, it fits tightly to the head while allowing for ease of movement. Perforated holes at the breathable mouthguard allows for a comfortable wear.

#### **Features**

- 4-way stretch fabric for ease of movement and added comfort
- Perforated holes at breathable mouthguard allows for a comfortable wear
- This product is highly versatile and can be worn in a number of different ways
- Retail tag which aids presentation for retail sales