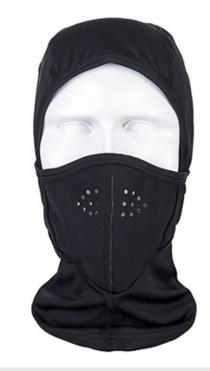

## **Product information**

The CS23 Balaclava is designed to be flexible in how it is worn. Using stretchy polyester elastane fabric, it fits tightly to the head while allowing for ease of movement. Perforated holes at the breathable mouthguard allows for a comfortable wear.

#### Features

- · 4-way stretch fabric for ease of movement and added comfort
- Perforated holes at breathable mouthguard allows for a comfortable wear
- This product is highly versatile and can be worn in a number of different ways
- Retail tag which aids presentation for retail sales