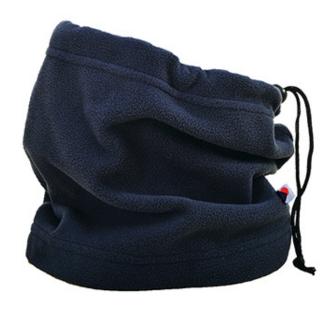

## CS21 - Neck Tube

**Collection:** Rainwear Accessories **Range:** All Weather Protection

Shell Fabric: 100% Polyester, Anti-Pill finish Fleece, 280g

Inner Pack: 20 Outer Carton: 160

## **Product information**

Soft, durable and breathable fabric Adjustable drawcord and toggle

**Rainwear Accessories** 

## **Features**

- Middle weight polar fleece with anti-pill finish for added warmth and comfort
- Designed with a comfort fit
- · Adjustable cord and toggle for a secure fit
- Available in an excellent choice of corporate colors