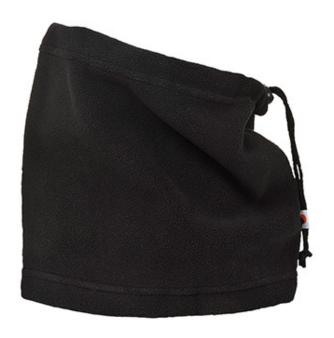

### CS21 - Neck Tube

**Collection:** Rainwear Accessories **Range:** All Weather Protection

Shell Fabric: 100% Polyester, Anti-Pill Finish Fleece, 280g

Inner Pack: 20 Outer Carton: 160

#### **Product information**

This classic fleece neck tube is great value and is essential winter kit. The soft fleece fabric has high warmth to weight ratio. The neck tube fits snugly, providing optimum warmth and comfort to the wearer.

#### **Features**

- Middle weight polar fleece with anti-pill finish for added warmth and comfort
- Adjustable cord and toggle for a secure fit
- · Designed with a comfort fit
- $\bullet$  Retail tag which aids presentation for retail sales