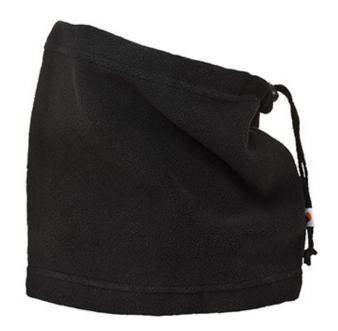

# CS21 - Neck Tube

Collection: Rainwear Accessories Range: All Weather Protection Shell Fabric: 100% Polyester, Anti-Pill Finish Fleece, 280g Inner Pack: 20 Outer Carton: 160

## **Product information**

This classic fleece neck tube is great value and is essential winter kit. The soft fleece fabric has high warmth to weight ratio. The neck tube fits snugly, providing optimum warmth and comfort to the wearer.

### **Features**

- Middle weight polar fleece with anti-pill finish for added warmth and  $\operatorname{comfort}$
- Adjustable cord and toggle for a secure fit
- Designed with a comfort fit
- Retail tag which aids presentation for retail sales