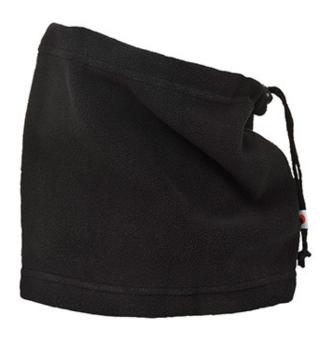

### CS21 - Neck Tube

**Collection:** Rainwear Accessories **Range:** All Weather Protection

Shell Fabric: 100% Polyester, Anti-Pill Finish Fleece, 280g

**Inner Pack:** 20 **Outer Carton:** 160

#### **Product information**

This classic fleece neck tube is great value and is essential winter kit. The soft fleece fabric has high warmth to weight ratio. The neck tube fits snugly, providing optimum warmth and comfort to the wearer.

#### **Features**

- Middle weight polar fleece with anti-pill finish for added warmth and comfort
- Adjustable cord and toggle for a secure fit
- · Designed with a comfort fit
- Retail tag which aids presentation for retail sales