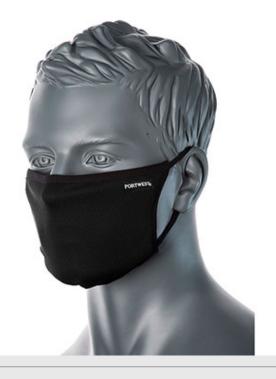

# CC30 - 3-Ply Fabric Face Mask (Pk25)

Collection: Fabric Masks

Range: Workwear Outer Carton: 36

## **Product information**

3 ply reusable fabric mask with breathable inner cotton fabric for all day comfort. Elasticated ear loops for the perfect fit. Machine washable at 60 degrees. Folded flat, each mask is packed inside an individual hygienic polybag. 25 masks per retail box.

### **Features**

- 100% cotton breathable inner fabric
- 3 layer
- Reusable and machine washable at 60 degrees
- Individually wrapped inside hygienic polybag
- Retail box which aids presentation for retail sales