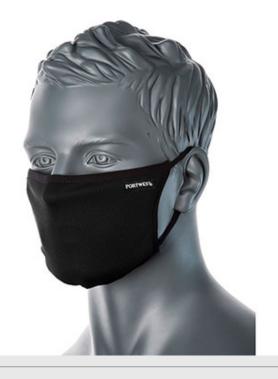

## **Product information**

3 ply reusable fabric mask with breathable inner cotton fabric for all day comfort. Elasticated ear loops for the perfect fit. Machine washable at 60 degrees. Folded flat, each mask is packed inside an individual hygienic polybag. 25 masks per retail box.

### **Features**

- 100% cotton breathable inner fabric
- 3 layer
- Reusable and machine washable at 60 degrees
- Individually wrapped inside hygienic polybag
- Retail box which aids presentation for retail sales