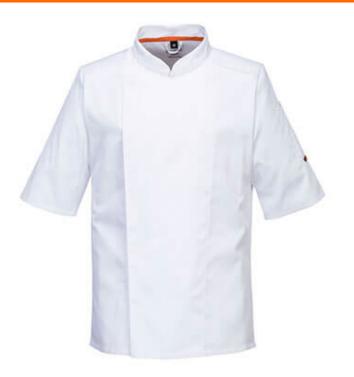

## C746 - Stretch MeshAir Pro Short Sleeve

Jacket Collection: Chefswear Range: Chefswear Shell Fabric: Kingsmill: 65% Polyester, 33% Cotton, 2% Elastane with Texpel Finish Outer Carton: 36

## **Product information**

Stretch fabric Chef jacket with MeshAir Pro mesh aerated panels, the C746 offers an ideal solution when it gets hot in the kitchen. Featuring highlighted trims, double breasted concealed front fastening and pen pocket. This chefs jacket has been designed for style and practicality.