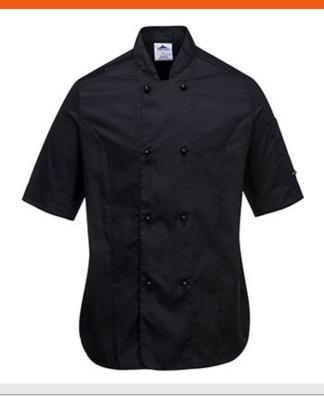

## C737 - Rachel Women's Chefs Jacket S/S

**Collection:** Chefswear **Range:** Chefs/Food Industry

Shell Fabric: Kingsmill Polycotton: 65% Polyester, 35%

Cotton, 190g **Outer Carton:** 24

#### **Product information**

Cool and comfortable, the Rachel Chefs Jacket is specifically designed for women. Featuring MeshAir aerated mesh underarms, side vents & cuff vents, with shaped panels for a contemporary fit.

#### **Features**

- Hard wearing durable twill fabric with excellent dye retention
- MeshAir<sup>™</sup> aerated mesh fabric on underarm gusset to increase air flow
- Non shrinking to ensure that this style maintains its shape wash after wash
- Four rows of poppers which can be interchanged
- Sleeve pocket
- Side vents for added comfort
- 1 pocket for secure storage
- Superior styling with French cuffs
- Women's fit
- Available from size XS
- Machine washable at 60°C