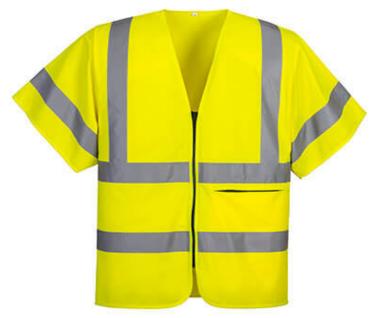

# C372 - Hi-Vis Half Sleeve Zip Vest

**Collection:** Vests **Range:** High Visibility

Shell Fabric: 100% Polyester, Warp Knit, 124g

**Outer Carton:** 60

# **Product information**

The classic Original Executive design is available in a half-sleeved version. With Tablet pocket feature and front zip closure for easy access and a comfortable fit.

#### **Features**

- · Lightweight and comfortable
- · Hook and loop closure for easy access
- Generous fit for wearer comfort
- Certified to ANSI/ISEA 107 after 50x washes
- Certified
- · New style
- External tablet pocket for safe storage
- UKCA marked
- Front zip opening for easy access
- Reflective tape for increased visibility
- Available in sizes up to 3XL