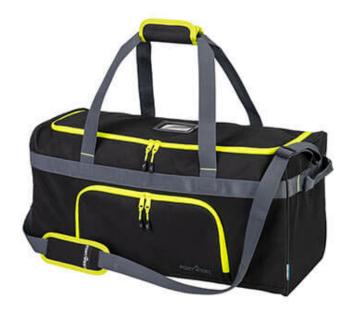

# **Product information**

Ideal for carrying tools or for use as a travel bag, this practical stylish bag has multiple functions. ID holder, two zipped compartments and an adjustable shoulder strap.

# **Features**

- Durable 600D polyester fabric construction
- Ideal for carrying tools, equipment or for use as a travel bag
- Two zipped compartments
- Robust base panel
- Adjustable shoulder strap for added comfort
- ID card holder for ID card display
- Capacity 60 litres