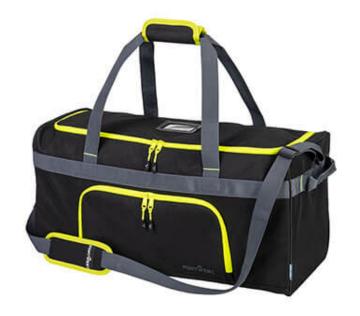

#### **Product information**

Ideal for carrying tools or for use as a travel bag, this practical stylish bag has multiple functions. ID holder, two zipped compartments and an adjustable shoulder strap.

#### **Features**

- Durable 600D polyester fabric construction
- Ideal for carrying tools, equipment or for use as a travel bag
- Two zipped compartments
- · Robust base panel
- Adjustable shoulder strap for added comfort
- ID card holder for ID card display
- Capacity 60 litres