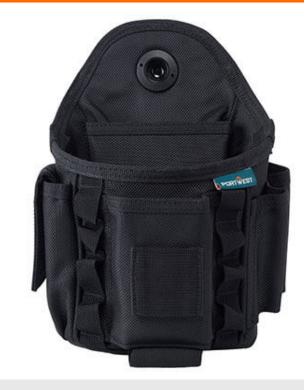

## **Product information**

This is the large supply pocket designed to clip on to the BX321 Modular 3 in 1 trouser.

## **Features**

- $\bullet$  Clip on supply pocket designed for use with BX321 3-in-1 modular trouser
- Large storage pocket designed for hold screws or nails

**PRODUCT SPECIFICATION & TECHNICAL DATASHEET** 