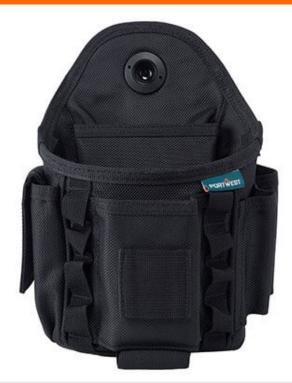

## **Product information**

This is the large supply pocket designed to clip on to the BX321 Modular 3 in 1 trouser.

## **Features**

- Clip on supply pocket designed for use with BX321 3-in-1 modular trouser
- Large storage pocket designed for hold screws or nails