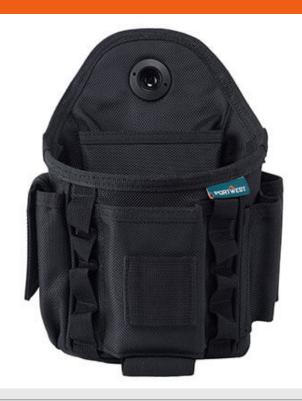

#### **Product information**

This is the large supply pocket designed to clip on to the BX321 Modular 3 in 1 trouser.

#### **Features**

- Clip on supply pocket designed for use with BX321 3-in-1 modular trouser
- Large storage pocket designed for hold screws or nails