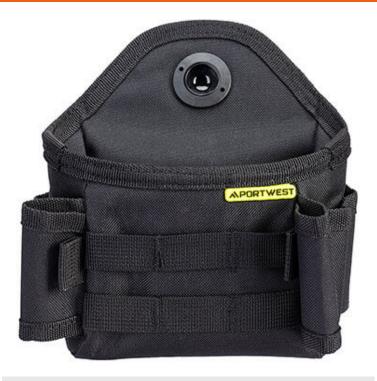

## **B921 - Modular Trouser Tape Pocket**

Collection: Tool Bags Range: Workwear Materials: 100% Polyester Outer Carton: 50

## **Product information**

Designed to fit with our Ultimate Modular 3-in-1 Trouser, this clip on modular trouser tape pocket is an essential storage solution.

### **Features**

- $\bullet$  Clip on tape pocket designed for use with BX321 3-in-1 modular trouser
- Stores a tape measure and extra tools required