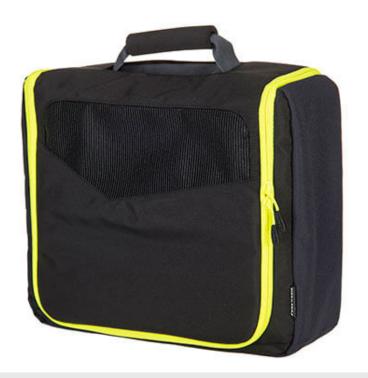

# B914 - Boot Bag

**Collection:** Luggage **Outer Carton:** 15

## **Product information**

Safe storage for work boots. Protects furniture against dirt whilst in transit Soft neoprene change mat Mesh drying vents for ventilation

#### **Features**

- Generous storage to fit most work boots
- Carry handle for added convenience
- Integrated changing mat
- 35cm x 30cm x 12cm
- Capacity 12 litres