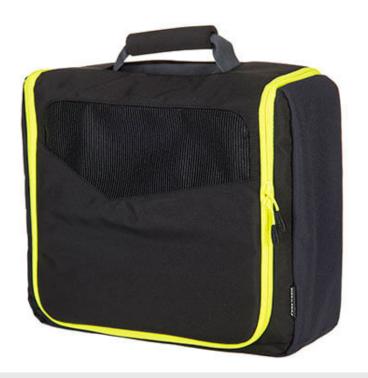

## **Product information**

The Boot Bag is designed for storing and protecting your work boots, keeping them apart from the rest of the contents of the bag. It has a soft neoprene change mat and mesh drying vents for ventilation.

#### **Features**

- Generous storage to fit most work boots
- Carry handle for added convenience
- Integrated changing mat
- 35cm x 30cm x 12cm
- Capacity 12 litres