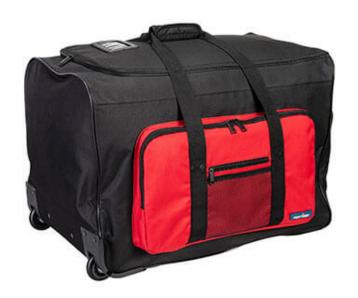

#### **Product information**

A practical and hardwearing bag, innovatively designed to provide a variety of uses, whilst maintaining ease of transport.

#### **Features**

- Durable 600D polyester fabric construction
- Sturdy inline wheel system
- · Telescopic handle
- Multiple side zip compartments for secure storage
- Padded double straps for added support
- Robust base panel
- ID card holder for ID card display
- Capacity 100 litres