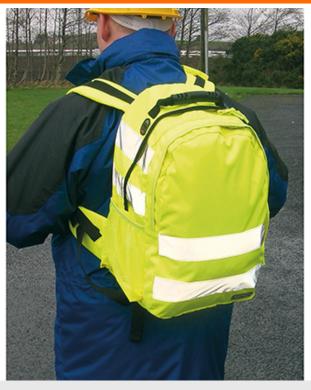

## **Product information**

Hardwearing 600D fabric Padded straps and back panel for comfort Multiple storage pockets Cell phone pocket Fabric and reflective tape meet the requirements of ANSI/ISEA 107-2015 and EN ISO 20471

### **Features**

- Durable 600D polyester fabric construction
- Padded double straps for added support
- Reflective tape for increased visibility
- Padded back panel for wearer comfort
- Cell phone pocket
- 28cm x 21cm x 43cm