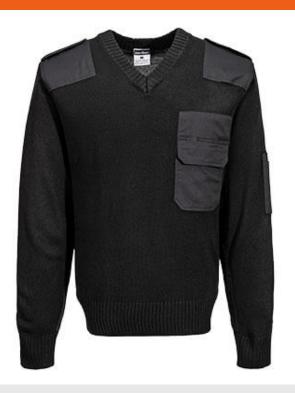

### **B310 - Nato Sweater**

**Collection:** Leisurewear **Range:** Corporate Casuals

Shell Fabric: 100% Acrylic, 7 Gauge, 580g

Outer Carton: 24

#### **Product information**

A long time favourite with the public services, this 100% acrylic sweater has polyester cotton shoulder and elbow patches for extra reinforcement. Features include Hook & Loop fastening shoulder epaulette and a sleeve pen pocket.

#### **Features**

- Contrast panels for protection against dirt
- Twin-stitched seams for extra durability
- Premium epaulettes on shoulders
- 1 Chest pocket with hook and loop fastening
- 3 pockets for ample storage
- Sleeve pocket
- 1 Pen pocket
- Knit gauge 7 for shape retention