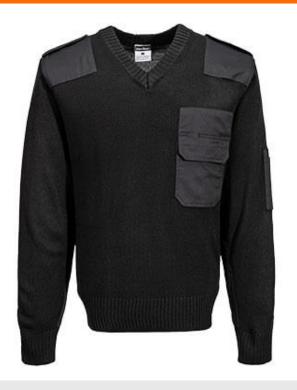

# **B310 - Nato Sweater**

**Collection:** Leisurewear **Range:** Corporate Casuals

Shell Fabric: 100% Acrylic, 7 Gauge, 580g

**Outer Carton: 24** 

#### **Product information**

A long time favourite with the public services, this 100% acrylic sweater has polyester cotton shoulder and elbow patches for extra reinforcement. Features include Hook & Loop fastening shoulder epaulette and a sleeve pen pocket.

#### **Features**

- Contrast panels for protection against dirt
- Twin-stitched seams for extra durability
- Premium epaulettes on shoulders
- 1 Chest pocket with hook and loop fastening
- 3 pockets for ample storage
- · Sleeve pocket
- 1 Pen pocket
- Knit gauge 7 for shape retention