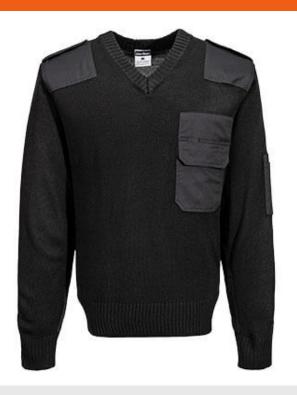

### **B310 - Nato Sweater**

**Collection:** Leisurewear **Range:** Corporate Casuals

Shell Fabric: 100% Acrylic, 7 Gauge, 580g

Outer Carton: 24

#### **Product information**

A long time favourite with the public services, this 100% acrylic sweater has polyester cotton shoulder and elbow patches for extra reinforcement. Features include Hook & Loop fastening shoulder epaulette and a sleeve pen pocket.

#### **Features**

- Contrast panels for protection against dirt
- Twin-stitched seams for extra durability
- Premium epaulettes on shoulders
- 1 Chest pocket with hook and loop fastening
- 3 pockets for ample storage
- · Sleeve pocket
- 1 Pen pocket
- Knit gauge 7 for shape retention