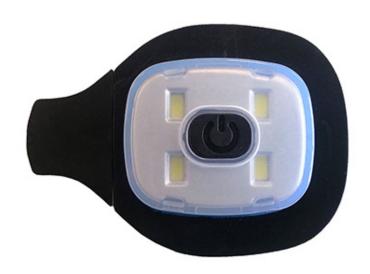

### **Product information**

Replacement LED head lamp module for the B027, B028, B029, B033 and B034. This rechargeable LED head lamp can be charged in a standard USB port.

### **Features**

- Brightness 150 lumens
- Run time 4 hours
- Function high-medium-flash
- Beam distance 10 yards (high), 5 yards (medium)
- Sold In singles
- 2.6" x 1.8" x 0.6"
- Retail box which aids presentation for retail sales
- USB rechargeable battery included