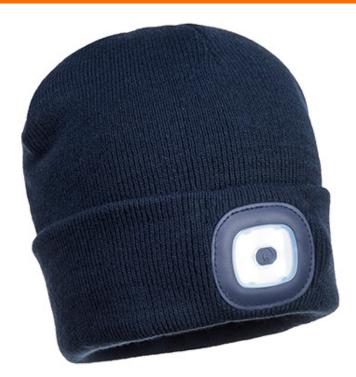

### **Product information**

This warm and comfortable acrylic beanie hat features a removable LED front head lamp for superior visibility in low light conditions. The rechargeable LED can be charged in a USB port.

#### **Features**

- Brightness 150 lumens
- Run time 2/4 hours
- Function high-medium-flash
- Beam distance 10 yards (high), 5 yards (medium)
- USB rechargeable battery included
- Retail tag which aids presentation for retail sales
- 9 gauge liner for dexterity