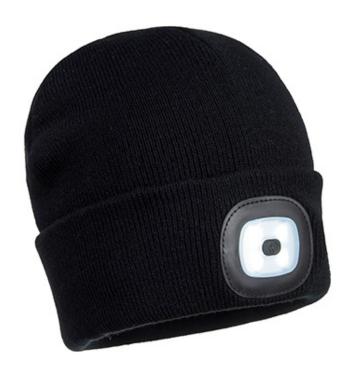

### **Product information**

This warm and comfortable acrylic beanie hat features a removable LED front head lamp for superior visibility in low light conditions. The rechargeable LED can be charged in a USB port.

#### **Features**

- Brightness 150 lumens
- Run time 2/4 hours
- Function high-medium-flash
- Beam distance 10 yards (high), 5 yards (medium)
- USB rechargeable battery included
- Retail tag which aids presentation for retail sales
- 9 gauge liner for dexterity