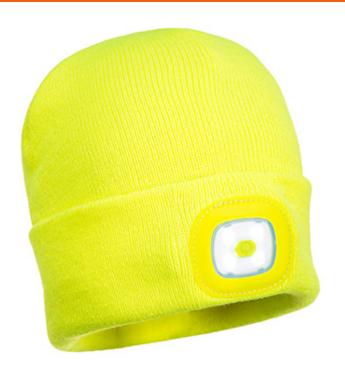

#### **Product information**

This warm and comfortable acrylic junior sized beanie hat features a removable LED front light for superior visibility in low light conditions. The rechargeable LED can be charged in a USB port.

#### **Features**

- Brightness 150 lumens
- Run time 2/4 hours
- · USB rechargeable
- $\bullet \ \ Function \ high-medium-flash$
- Beam distance 10m (high), 5m (medium)
- $\bullet$  Retail packed which aids presentation for retail sales
- Retail tag which aids presentation for retail sales
- ullet 9 gauge liner for dexterity
- CE certified
- · UKCA marked