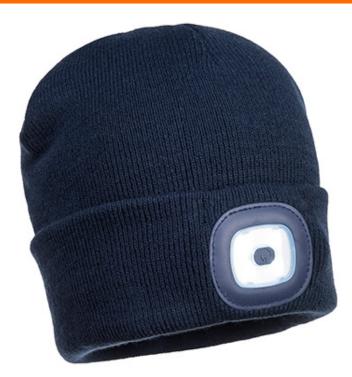

### **Product information**

This warm and comfortable acrylic junior sized beanie hat features a removable LED front head lamp for superior visibility in low light conditions. The rechargeable LED can be charged in a USB port.

### **Features**

- Brightness 150 lumens
- Run time 2/4 hours
- Function high-medium-flash
- Beam distance 10 yards (high), 5 yards (medium)
- USB rechargeable battery included
- $\bullet$  Retail tag which aids presentation for retail sales
- 9 gauge liner for dexterity