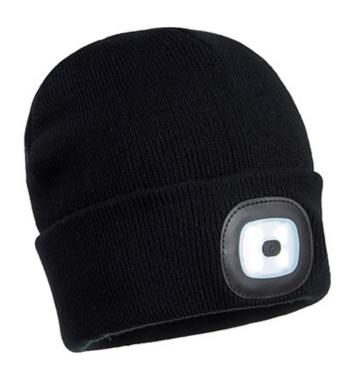

### **Product information**

This warm and comfortable acrylic junior sized beanie hat features a removable LED front head lamp for superior visibility in low light conditions. The rechargeable LED can be charged in a USB port.

### **Features**

- Brightness 150 lumens
- Run time 2/4 hours
- Function high-medium-flash
- Beam distance 10 yards (high), 5 yards (medium)
- USB rechargeable battery included
- Retail tag which aids presentation for retail sales
- 9 gauge liner for dexterity