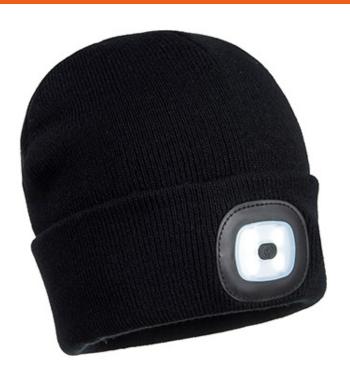

#### **Product information**

This warm and comfortable acrylic junior sized beanie hat features a removable LED front light for superior visibility in low light conditions. The rechargeable LED can be charged in a USB port.

#### **Features**

- Brightness 150 lumens
- Run time 2/4 hours
- · USB rechargeable
- Function high-medium-flash
- Beam distance 10m (high), 5m (medium)
- $\bullet$  Retail packed which aids presentation for retail sales
- Retail tag which aids presentation for retail sales
- 9 gauge liner for dexterity
- CE certified
- · UKCA marked