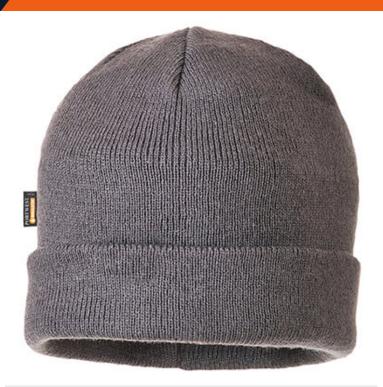

#### **B013 - Insulated Knit Beanie**

**Collection:** Rainwear Accessories **Range:** All Weather Protection **Shell Fabric:** 100% Acrylic, Knit

Inner Pack: 12 Outer Carton: 144

#### **Product information**

This high-performance cold weather beanie has a specially insulated microfibre lining for extra warmth retention. Fine knit acrylic fabric that is windproof and extremely comfortable to wear.

#### **Features**

- Outer acrylic knit fabric
- Inner soft Insulatex lining offering warmth and comfort
- Available in an excellent choice of corporate colours
- $\bullet$  Knit gauge 9 for shape retention
- Retail tag which aids presentation for retail sales