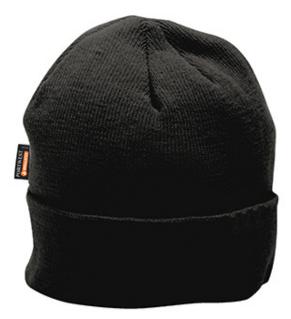

## **B013 - Knit Hat Insulatex Lined**

Collection: Rainwear Accessories Range: All Weather Protection Shell Fabric: 100% Acrylic, Knit Inner Pack: 12 Outer Carton: 144

## **Product information**

Acrylic knitted work beanie hatInsulated with Insulatex lining **Rainwear Accessories** 

### **Features**

- Outer acrylic knit fabric
- Soft inner Insulatex lining offering warmth and comfort
- Available in an excellent choice of corporate colors
- Knit gauge 9 for shape retention
- Retail bag which aids presentation for retail sales
- Retail tag which aids presentation for retail sales
- $\bullet$  InsulatexPro lining offers superior warmth without adding unnecessary weight