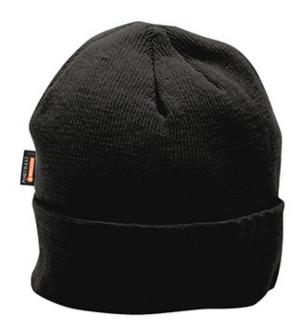

### **B013 - Insulated Knit Beanie**

**Collection:** Rainwear Accessories **Range:** All Weather Protection **Shell Fabric:** 100% Acrylic, Knit

Inner Pack: 12 Outer Carton: 144

#### **Product information**

This high-performance cold weather beanie has a specially insulated microfibre lining for extra warmth retention. Fine knit acrylic fabric that is windproof and extremely comfortable to wear.

#### **Features**

- Outer acrylic knit fabric
- $\bullet$  Inner soft Insulatex lining offering warmth and comfort
- Available in an excellent choice of corporate colours
- Knit gauge 9 for shape retention
- Retail tag which aids presentation for retail sales