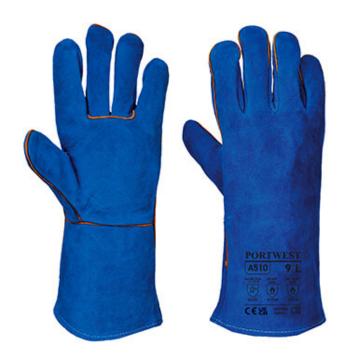

### A510 - Welders 210 Split Leather Blue

Gauntlet

**Collection:** Welders Gloves **Range:** Hand Protection

Materials: Cow Split Leather, Cotton

**Inner Pack:** 6 **Outer Carton:** 60

The tough 14" split leather gauntlet providing protection against a range of heat related tasks. Ideal for welding and metal handling due to the premium quality materials used. The full cotton liner makes for a comfortable fit.

#### **Features**

- EN12477 Type A welding protection
- Fully lined with soft and comfortable cotton
- 14 inch cow split leather gauntlet
- Maximum EN407 burn behaviour resistance
- Ideal for welding and metal handling
- Durable leather
- CE certified