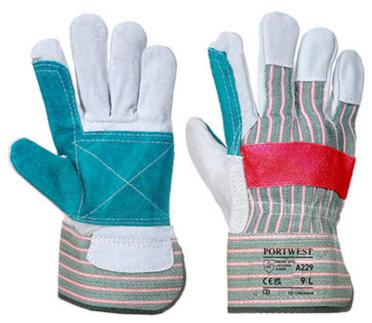

# A229 - Leather Rigger 320 Cow Split Reinforced Palm Glove

Collection: Drivers & Riggers Range: Hand Protection Materials: Cow Split Leather, Cotton, Polyester, Rubber Inner Pack: 12 Outer Carton: 96

## **Product information**

This classic double palm rigger is constructed to offer outstanding protection. The additional reinforcement to the palm and forefinger areas ensures improved durability. Ideal for use in construction, landscaping, agriculture and forestry.

### Features

- Great value split leather rigger
- Additional reinforced protection on palm and forefinger areas
- Knuckle back protection
- For use in construction, landscaping, agriculture and forestry
- Cotton backing for breathability
- CE certified
- UKCA marked