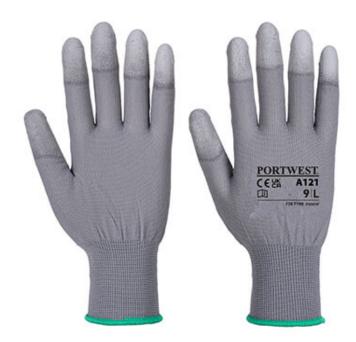

### A121 - Grip 13 PU Fingertip Glove

Collection: General Handling Range: Hand Protection Materials: Polyester, Elastic

Dipping:

Inner Pack: 12 Outer Carton: 480

#### **Product information**

PU dipped on the fingertip area which enhances grip for intricate tasks allowing the maximum freedom of movement. Suitable for use in microelectronics, precision assembly and inspection.

#### **Features**

- Fingertip dipped for precision handling and maximum ventilation
- Polyester is stronger than natural fibres and offers sufficent durability
- Seamless 13 gauge liner
- Breathable seamless liner
- Low linting construction for minimal contamination
- Perfect for intricate tasks
- Ce category 1
- Retail tag which aids presentation for retail sales