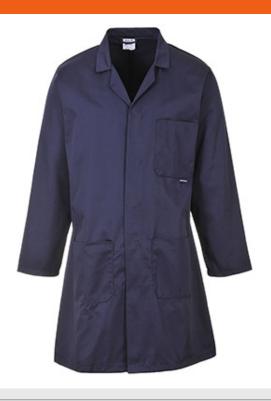

### 2852 - Standard Coat

Collection: General Workwear

Range: Workwear

Shell Fabric: Kingsmill Polycotton: 65% Polyester, 35%

Cotton, 245g **Outer Carton:** 30

#### **Product information**

This versatile coat features a concealed stud front, two lower patch pockets and a single chest pocket. Made from our hard wearing Kingsmill polycotton.

#### **Features**

- Hard wearing durable twill fabric with excellent dye retention
- $\bullet$  Non shrinking to ensure that this style maintains its shape wash after wash
- · Concealed stud front for easy access
- 3 pockets for ample storage
- Two lower patch pockets
- Machine washable at 60°C