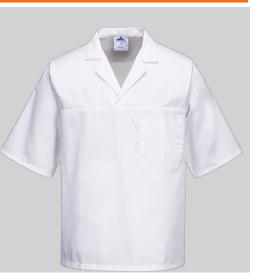

# 2209 - Baker's Shirt S/S

Collection: Food Industry Range: Food Industry Shell Fabric: Kingsmill Polycotton: 65% Polyester, 35% Cotton 190g

# **Product information**

These standard fit short sleeve bakers shirts are food safe with no pockets that can trap dirt and bacteria and suitable for industrial washable. Made form our hard wearing Kingsmill polycotton.

#### **Features**

- Hard wearing durable twill fabric with excellent dye retention
- Non shrinking to ensure that this style maintains its shape wash after wash
- No outside or inside pockets to avoid trapping dirt and bacteria
- Standard fit
- Machine washable at 60°C